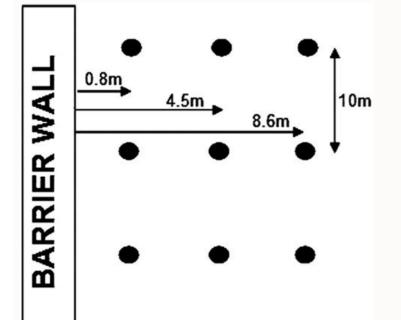

Accuracies of Real-Time Kinematic Global Positioning (RTK-GPS) system and Total Station (TS) were investigated in GIS environment. In geostatistical evaluations, Kriging method was used with spherical, exponential, and Gaussian models. The survey results demonstrated that an area of 3.5 ha or smaller can be best explained with Gaussian model, while the larger areas require a spherical model. A vertical error of 60 cm and a horizontal error of 30 cm can be observed when the survey points outside the construction area are eliminated. The optimum area per survey point was calculated to be  $20 \times 20$  m<sup>2</sup> to increase the accuracy. This case study showed that an inaccurate survey can result cost over estimations up to 27%.